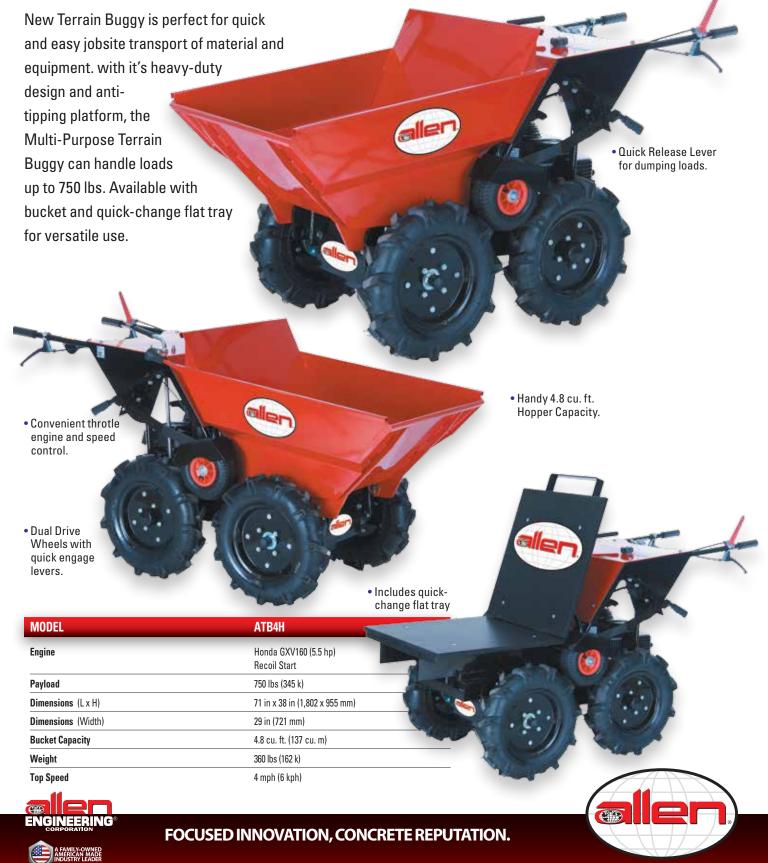

## BUGGY & CONCRETE SAW TERRAIN BUGGY



## **CONCRETE SAW**

A compact saw with powerful attributes, our Concrete Saw features a highhorsepower engine, deep-cutting abilities and is highly maneuverable.

| MODEL                 | APS20H                                         |
|-----------------------|------------------------------------------------|
| Engine                | Honda GX390                                    |
| Engine Output         | 13 hp (9.6 kW)                                 |
| Dimensions (LxWxH)    | 62 in x 22 in x 43 in (1,557 x 558 x 1,080 mm) |
| Operating Weight      | 348 lbs (158 kg)                               |
| Maximum Cutting Depth | 7 in (175 mm)                                  |
| Blade Size            | 12 – 20 in (350 – 500 mm)                      |



800-643-0095 or 870-236-7751

P